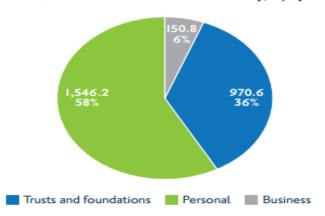

## 'Charitable Purposes'

- the relief of poverty,
- the advancement of education or religion,
- or any other matter beneficial to the community.

(Charities Act 2005)

Figure I shows the relative shares of total giving by source.

FIGURE 1 - TOTAL GIVING BY SOURCE (\$m, %)

Table 3 shows the corresponding estimates as a percent of total estimated giving and of GDP, as presented in Figure I. $^{29}$ 

|                                    | Estimated Giving |        |       |  |  |
|------------------------------------|------------------|--------|-------|--|--|
| Source of Giving                   | \$millions       | %      | %GDP  |  |  |
| Trusts and foundations - voluntary | 282.7            | 10.6%  | 0.14% |  |  |
| - statutory                        | 687.9            | 25.8%  | 0.35% |  |  |
| Personal giving                    | 1,546.2          | 58.0%  | 0.78% |  |  |
| Business and corporate giving      | 150.8            | 5.7%   | 0.08% |  |  |
| Total                              | 2,667.6          | 100.0% | 1.35% |  |  |

## Public Private Benefit 'Ratio'